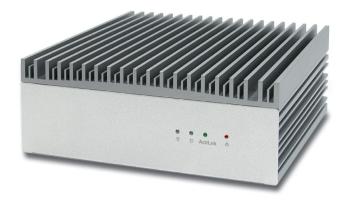

# **ARTO-1070**

#### **FEATURES**

- Comply with Embedded Compact Extended (ECX) form factor Board
- Simplicity of Embedded platform with Fan Less technology
- Low power consumption and none noise/ vibration for special environment
- Built VGA/LAN/USB/COM ports
- Rugged and Tool Free assembled design for easily maintenance

| GENERAL           |                                                                                      |
|-------------------|--------------------------------------------------------------------------------------|
| CPU               | Support various kind of ECX board (Ultra Low Voltage Intel® Celeron® 1GHz processor) |
| System Memory     | Depends on the what kind of ECX inside (Up to 1GB DDRII 400/533 one SD-DIMM socket)  |
| Display           | On board graphic capability form ECX ESB (Intel 915 GM integrate GMA 900 controller) |
| Audio             | Reversed audio interface for system use (depends on expansion daughter board)        |
| Ethernet          | Single 10/100 Mbps support                                                           |
| System indicators | Power/Storage/LAN                                                                    |
| Storage           | Compact Flash Card                                                                   |
| Expansion         | PB-M1A dedicates Mini-PCI, Audio, USB x2 by PMIO (Portwell Modules I/O) interface    |
| COM port          | 1x RS232                                                                             |
| LAN port          | 1x RJ45                                                                              |
| VGA port          | 1x DB15                                                                              |
| Audio port        | Line-in/Line-out/MIC                                                                 |
| USB port          | 4x USB                                                                               |
| Mouse & KB        | 1x PS/2 mini DIN                                                                     |
| Dimension         | 190 x 170 x 50 mm                                                                    |
| Weight            | 2~2.5 Kg                                                                             |