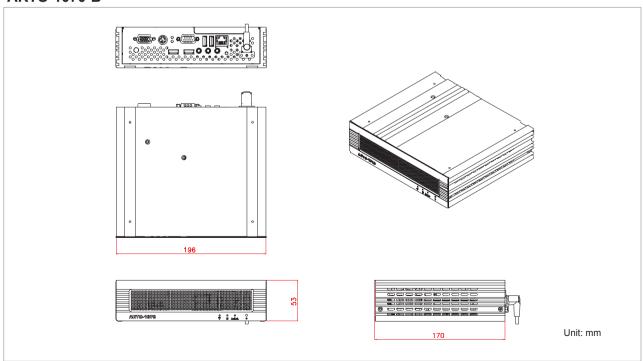

|
| Weight            | 2~2.5 Kg                                                                             |

# **ORDERING GUIDE**

ARTO-1070-A **Standard** Advance ECX based Fan-Less Chassis for embedded application ARTO-1070-B Advance ECX based Chassis with one 4cm system fan for embedded application

#### **POWER SUPPLY** AC Power adapter (100~240Vac:input; 19V/4.7A:output) Power input DC to DC Converter (90 Watts) Power output

| <b>ENVIRONMENT</b>    |                           |
|-----------------------|---------------------------|
| Operating Temperature | 0 to 60°C                 |
| Storage Temperature   | -20°C to 70°C             |
| Relative Humidity     | 5% to 95%, non-condensing |

# **ENGINEERING DRAWING**

## ARTO-1070-A



### **ENGINEERING DRAWING**

# ARTO-1070-B