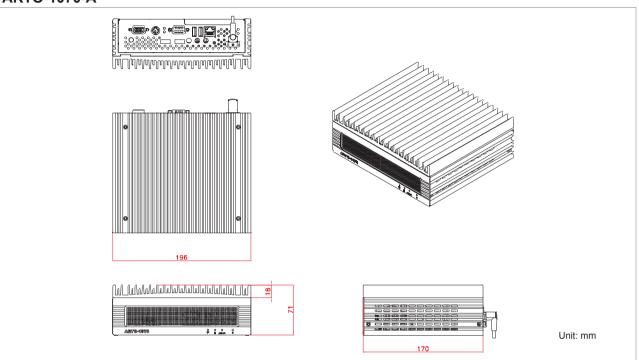

|
| Weight            | 2~2.5 Kg                                                                             |

# **ORDERING GUIDE**

ARTO-1070-A **Standard** Advance ECX based Fan-Less Chassis for embedded application ARTO-1070-B Advance ECX based Chassis with one 4cm system fan for embedded application

#### **POWER SUPPLY** AC Power adapter (100~240Vac:input; 19V/4.7A:output) Power input DC to DC Converter (90 Watts) Power output

| <b>ENVIRONMENT</b>    |                           |
|-----------------------|---------------------------|
| Operating Temperature | 0 to 60°C                 |
| Storage Temperature   | -20°C to 70°C             |
| Relative Humidity     | 5% to 95%, non-condensing |

# **ENGINEERING DRAWING**

## ARTO-1070-A



### **ENGINEERING DRAWING**

# ARTO-1070-B