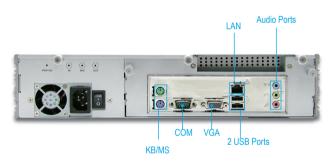

| 105,405 hrs                                                         |
| EMI & Safety Approval          | UL, cUL, TVU, CE, FCC                                               |
| Temperature/Humidity           | Operating: 0 ~ 50°C, 20 ~ 85%RH<br>Storage: -20 ~ 70°C, 10m ~ 90%RH |
| Dimension (WxDxH)              | 100 x 190 x 40.5 mm; 3.9" x 7.5" x 1.6"                             |

| MECHANICAL & ENVIRONMENTAL |                      |
|----------------------------|----------------------|
| Operation Temperature      | 0~50°C               |
| Storage Temperature        | -20~80°C             |
| Relative Humidity          | 5~95% non-condensing |
| Dimension                  | 347 x 241 x 74 (mm)  |
| Weight                     | 3.5 Kg               |

## REAR I/O



#### ENGINEERING DRAWING



#### ORDERING GUIDE

#### - ARTO-220-ITX-250X

1.5U Advanced Mini-ITX based Chassis with PEP-581R, 1 slot PCI, rise card & 250W Active PFC PSU