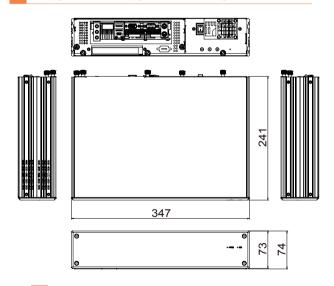

| MECHANICAL & ENVIRONMENTAL |                      |
|----------------------------|----------------------|
| Operation Temperature      | 0~50°C               |
| Storage Temperature        | -20~80°C             |
| Relative Humidity          | 5~95% non-condensing |
| Dimension                  | 347 x 241 x 74 (mm)  |
| Weight                     | 3.5 Kg               |

#### ENGINEERING DRAWING